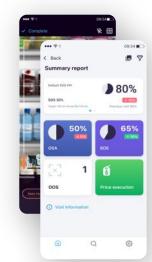

### Ailet Solution: How does it work?

User takes a photo of the shelf using the Ailet application

Images are processed and recognized instantly

Real-time analytics and insights are available for the management team