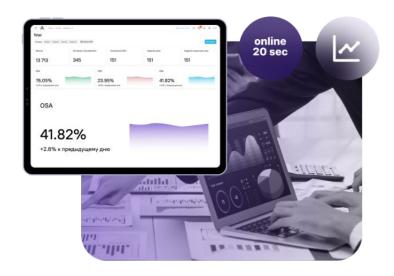

## Instant online results

Less than 10 seconds - that's how long it takes to assemble all the necessary information about the products in the store. All that's required is a simple photo of the shelves.

## More data based decisions

Facilitates timely data-driven decisions by management, based on real-time shelf data.