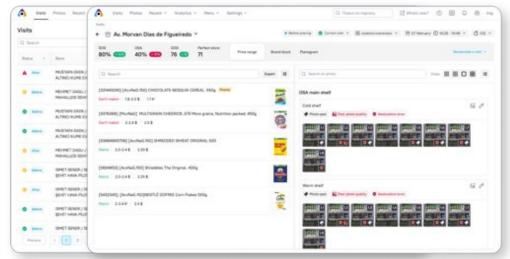

### Ailet Solution: How does it work?

User takes a photo of the shelf using the Ailet application

Images are processed and recognized instantly

Real-time analytics and insights are available for the management team

### **CPG Platform: Users and Deliverables**

#### **Ailet Mobile**