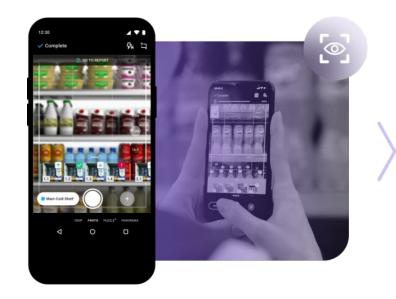

### Ailet Solution: How does it work?

User takes a photo of the shelf using the Ailet application

Images are processed and recognized instantly

Real-time analytics and insights are available for the management team